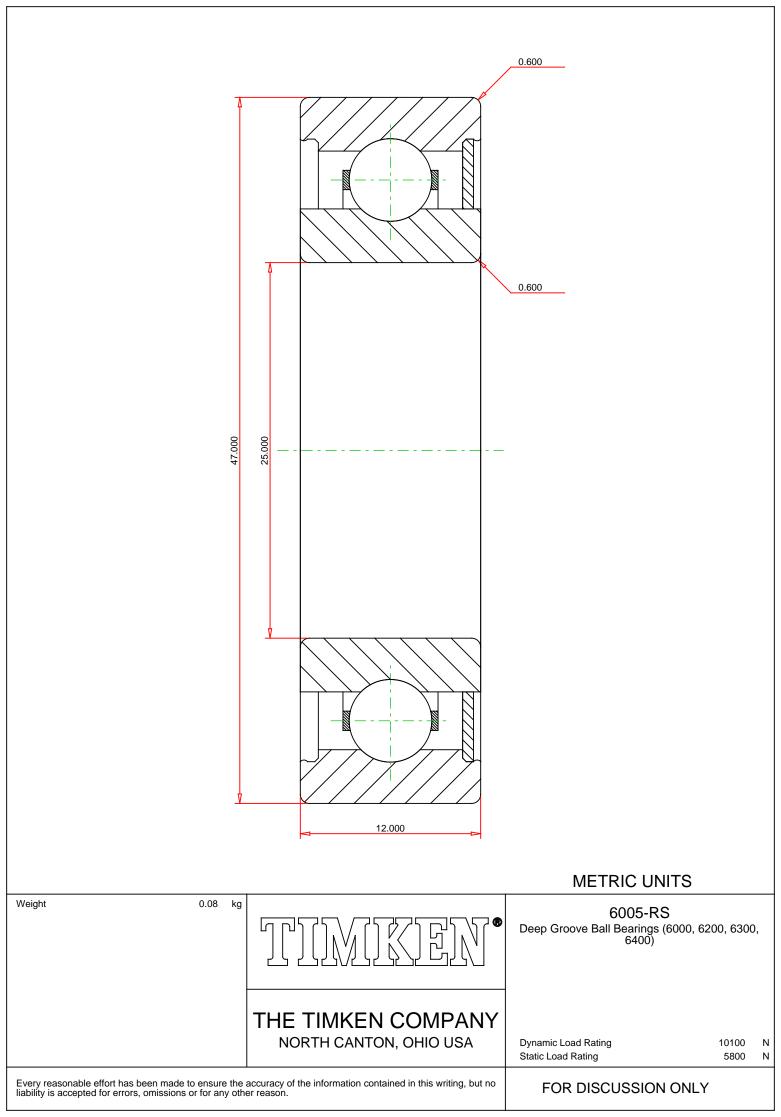

## Specifications | Dimensions | Basic Load Ratings | Factors

| Specifications – |                           |                  |  |  |
|------------------|---------------------------|------------------|--|--|
|                  | Clearance                 | C0 (Normal)      |  |  |
|                  | Bore Size d               | 25.000 mm        |  |  |
|                  | Features                  | One Contact Seal |  |  |
|                  | Bearing Type              | Standard DGBB    |  |  |
|                  | Weight                    | 0.080 Kg         |  |  |
|                  | Manufacturing Part Number | 6005RS           |  |  |

## Dimensions

47.000 mm

|                      |                          | 8/24/20:  | 21   Page 2 of 2 |  |  |
|----------------------|--------------------------|-----------|------------------|--|--|
|                      | Outside Ring Width B     | 12.000 mm |                  |  |  |
|                      | Radius Rs min            | 0.600 mm  |                  |  |  |
|                      |                          |           |                  |  |  |
| Basic Load Ratings – |                          |           |                  |  |  |
|                      |                          |           |                  |  |  |
|                      | Cr - Dynamic Load Rating | 10.1 kN   |                  |  |  |
|                      | COr - Static Load Rating | 5.8 kN    |                  |  |  |
|                      |                          |           |                  |  |  |
| Factors –            |                          |           |                  |  |  |
|                      |                          |           |                  |  |  |
|                      | Grease Reference Speed   | 14000 rpm |                  |  |  |
|                      | Oil Reference Speed      | 21000 rpm |                  |  |  |
|                      |                          |           |                  |  |  |